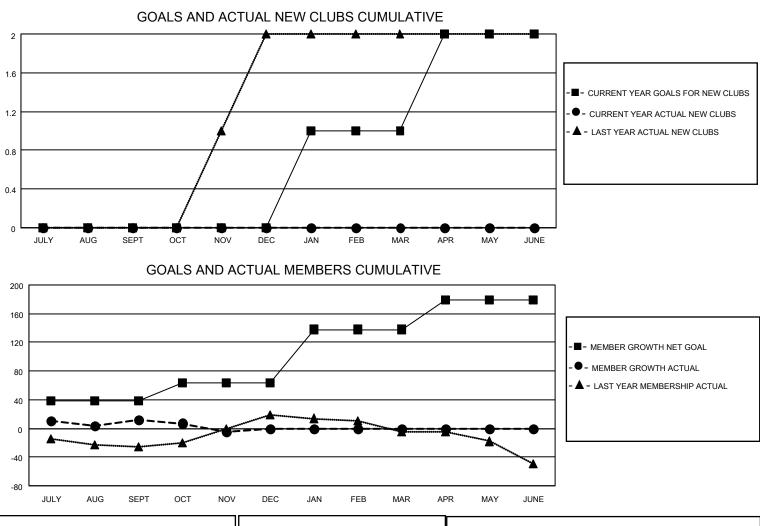

## LOCATION AUSTRALIA

District 201N1

Results as of: 11/30/2021

| Clubs                 |               |           |               | Members               |                         |                         |                                                    |
|-----------------------|---------------|-----------|---------------|-----------------------|-------------------------|-------------------------|----------------------------------------------------|
| RESULTS FOR 2021-2022 |               |           |               | RESULTS FOR 2021-2022 |                         |                         |                                                    |
| QUARTER               | NEW CLUB GOAL | NEW CLUBS | DROPPED CLUBS | QUARTER               | MBER GROWTH NET<br>GOAL | MEMBER GROWTH<br>ACTUAL | DROPPED<br>MEMBERS ACTUAL<br>(including transfers) |
| JULY/AUG/SEPT         | 0             | 0         | 0             | JULY/AUG/SEPT         | 38                      | 56                      | 37                                                 |
| OCT/NOV/DEC           | 0             | 0         | 0             | OCT/NOV/DEC           | 25                      | 20                      | 34                                                 |
| JAN/FEB/MAR           | 1             | 0         | 0             | JAN/FEB/MAR           | 75                      | 0                       | 0                                                  |
| APR/MAY/JUNE          | 1             | 0         | 0             | APR/MAY/JUNE          | 41                      | 0                       | 0                                                  |